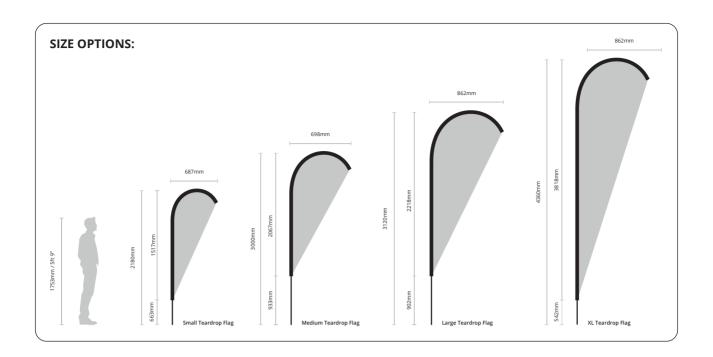

## ADDITIONAL INFORMATION:

| Material         | 115gsm Flagknit Aeromesh with 90% opacity, allowing graphics to be visible from both sides.                                                                                                                                                                        |
|------------------|--------------------------------------------------------------------------------------------------------------------------------------------------------------------------------------------------------------------------------------------------------------------|
| Printing Process | Dye-sublimation printing using heat to set vibrant inks into the fabric.                                                                                                                                                                                           |
| Finishing Method | Hemmed with pole pocket.                                                                                                                                                                                                                                           |
| Environment      | Suitable for indoor and outdoor use.                                                                                                                                                                                                                               |
| Sizes            | S (Small) Finish Size: 1515 x 687mm, Assembled Height: 2180mm  M (Medium) Finish Size: 2067 x 698mm, Assembled Height: 3000mm  L (Large) Finish Size: 2218 x 862mm, Assembled Height: 3120mm  XL (Extra Large) Finish Size: 3818 x 862mm, Assembled Height: 4260mm |
| Additional Info  | <ul> <li>Full fibre flagpole is durable, lightweight, and can withstand wind speeds of up to 45 kph.</li> <li>Premium fabric carry case included.</li> </ul>                                                                                                       |
| Sustainability   | The polyester flag and flagpole can be recycled.                                                                                                                                                                                                                   |